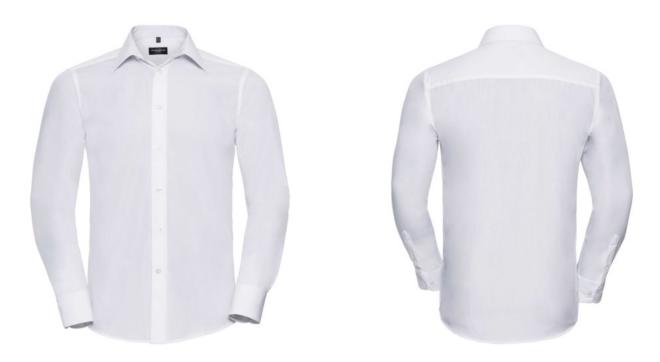

## **RUSSELL MEN'S LS PO-CT TAIL POP SHIRT**

## Specification

RUSSELL Men's Long Sleeved POLYCOTTON EASY CARE POPLIN Men's Shirt.Elegant and versatile material.Classic, two buttons on cuff.35% Poplin cotton / 65% polyester, 110/105 g / m2.Launch at 50 degrees.EASY CARE-fast dry, easy to iron